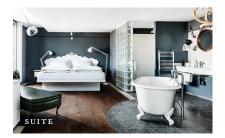

# Suite

FEATURES / one-room junior suite on the 7<sup>th</sup> floor, 17 sq.m balcony, extra seating, wardrobe, free-standing bath tub, oversize Raindance shower, champagne bar, coffee maker, view of the Schubertring or the courtyard