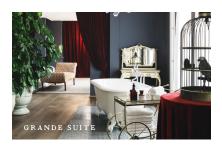

# Grande Suite

SIZE / approx. 100 sq.m

FEATURES / two-room
suite with double door, 7th
floor, 17 sq.m balcony, extra
seating, wardrobe, 2 flat
screen TVs, free-standing
bath tub, oversize Raindance
shower, champagne bar,
coffee maker, view of the
Schubertring, private
entrance to the Grand Étage